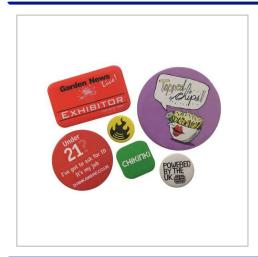

## **Button Badges**

BUTTON BADGES ARE AN INEXPENIVE AND EVER POPULAR PROMOTIONAL PRODUCT.AVAILABLE IN A CHOICE OF SHAPES AND SIZES.FULL COLOUR PRINT AS STANDARD. SAFETY PIN FITMENT.MINIMUM JUST 100PCS.