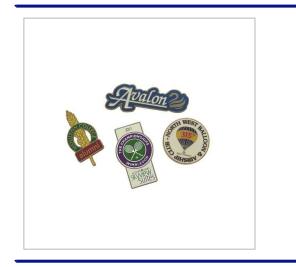

## Hard Enamel Badges

THIS TOP QUALITY, HARD WEARING ENAMEL PIN BADGE IS FINISHED TO A FLAT, EVEN SURFACE.IDEAL FOR HIGH PROFILE PROMOTIONS AND AWARD SCHEMES. PANTONE MATCHED COLOURS.CHOICE OF PLATINGS.OPTIONAL OVERPRINT FOR SMALL DETAIL.