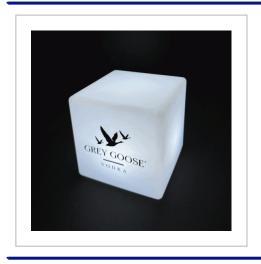

## LED Light Box - 20cm

UNLEASH THE POWER OF LIGHT WITH OUR LED CUBE! ILLUMINATE YOUR BRAND WITH DYNAMIC COLOURS. ELEVATE YOUR MARKETING WITH THIS CAPTIVATING CUBE THAT SHINES A SPOTLIGHT ON YOUR MESSAGE, LEAVING A LASTING IMPRESSION.

| SIZE                   | 20cm                                   |
|------------------------|----------------------------------------|
| BRANDING METHOD        | 1 Colour Print - Same Design           |
| FITTING                | Remote Control, Charging Cable         |
| COLOURS                | White with 16 LED Colours              |
| MATERIAL               | PE                                     |
| PRINT AREA             | 14cm x 14cm                            |
| UNIT WEIGHT            | 2.12kg                                 |
| MOQ                    | 5                                      |
| PACKING                | Standard Box                           |
| CARTON QUANTITY        | 8pcs                                   |
| CARTON WEIGHT          | 17kg                                   |
| CARTON DIMENSIONS      | 42x42x48cm                             |
| ARTWORK                | Required in any vectorised file format |
| PRODUCTION PROOF       | Visuals supplied within 24 hours       |
| PRE PRODUCTION SAMPLE  | Approx 2 weeks from artwork approval   |
| BULK TURNAROUND        | Approx 3 weeks from artwork approval   |
| COMMODITY CODE         | 9405690000                             |
| COUNTRY OF MANUFACTURE | China                                  |